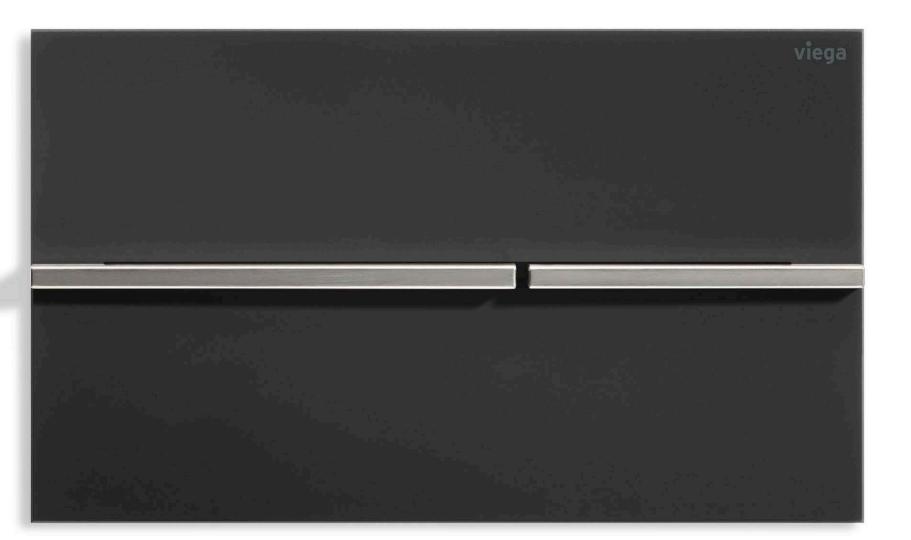

### Visign for More 201

### A LIKING FOR LUXURY.

Distinctive design, lasered from a single piece of metal: This is the new, electronically operable Visign for More 201 flush plate - made of brushed stainless steel. The extremely thin plate fits any high-quality wall furnishing, optionally at tile level or with an LED frame. The plate protrudes slightly towards the user, while the buttons incline further forwards. This lends the plate a clear-cut visual and haptic accent.