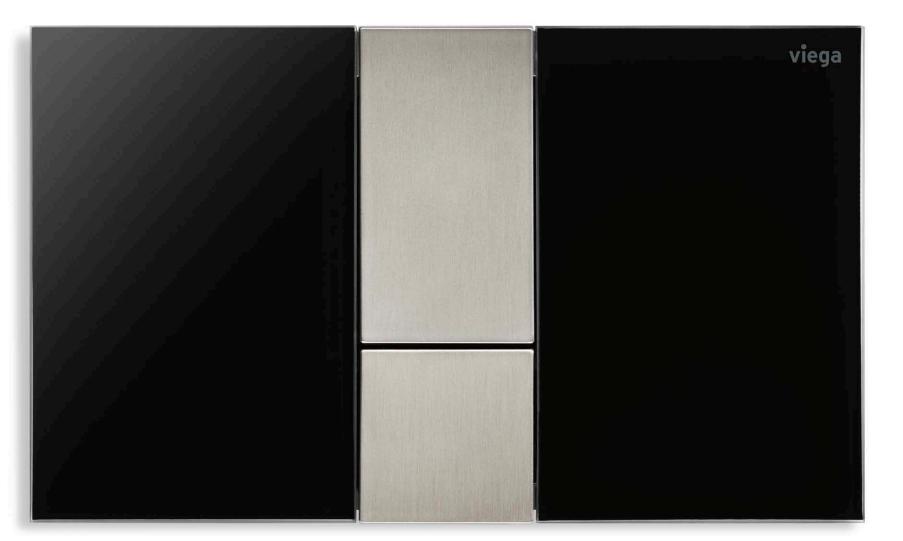

### TOUCH THE FUTURE.

Always hygienic, perfectly smooth, easy to clean and with electronic actuation. Install the future in today's bathroom: The new Visign for More 205 sensitive provides for touchless flushing convenience at its best. The chrome frame with the black glass element is a symphony of effortlessness and brilliance. To actuate the flush, just hold your hand close to the function you want. This is indicated by means of a grid of illuminated points when you approach to within 3 metres.

That means you benefit from maximum flushing convenience, while also distancing yourself from germs and bacteria.

Black glass