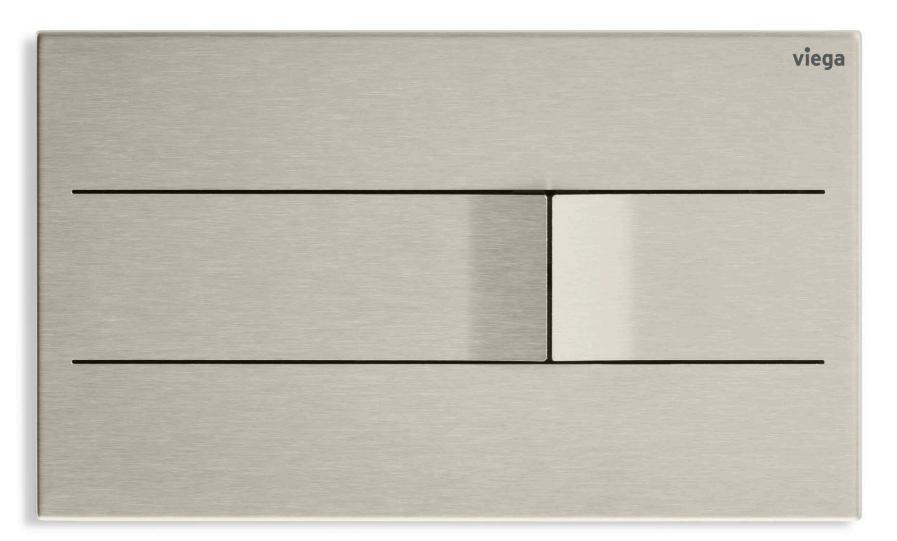

## ROUNDED OFF.

Good design and balanced contrasts are inseparable. Which is why this classic of design plays with round flush buttons set in a rectangular geometry. The button for the main flush is slightly convex, while the button for the small volume is concave. Because that has proved so popular with our customers, we have gone even further to improve the attractiveness of the flush plate, with sharper contours, a better haptic experience and modified technology. The very slim plate has a construction depth of only 8 mm, so it can be integrated into any wall design at tile level by means of an installation frame if desired. Discover a timeless classic in a new look.