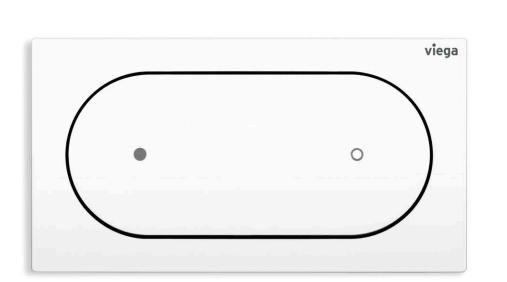

## ROUNDED OFF.

Good design and balanced contrasts are inseparable. Which is why this classic of design plays with round flush buttons set in a rectangular geometry. The button for the main flush is slightly convex, while the button for the small volume is concave. Because that has proved so popular with our customers, we have gone even further to improve the attractiveness of the flush plate, with sharper contours, a better haptic experience and modified technology. The very slim plate has a construction depth of only 8 mm, so it can be integrated into any wall design at tile level by means of an installation frame if desired. Discover a timeless classic in a new look.