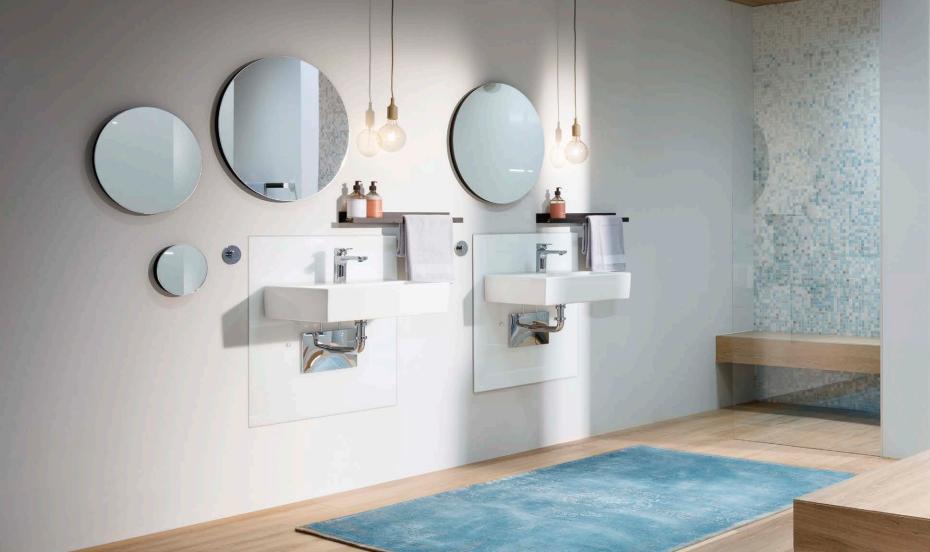

# SMARTLY REMOTE.

Whether from round the corner, from the opposite wall or from a piece of furniture nearby: With Visign for Style 23 and Visign for More 200 you actuate the flush wherever it is most convenient – and at the same time you benefit from maximum design flexibility.

Visign for More 200: High-end design

Visign for More 200 makes its point with a subtle elegance and black or white glass.

**Visign for Style 23:** Visign for Style 23 fits unobtrusively in any wall or furniture item. The longitudinally oval double flush button integrates harmoniously into the rectangular frame. The low and high flush volumes are indicated by pressure points.

Visign for More 200 Black glass

Visign for Style 23 Chrome-plated plastic

Visign for More 200 White glass

Visign for Style 23 Alpine white plastic