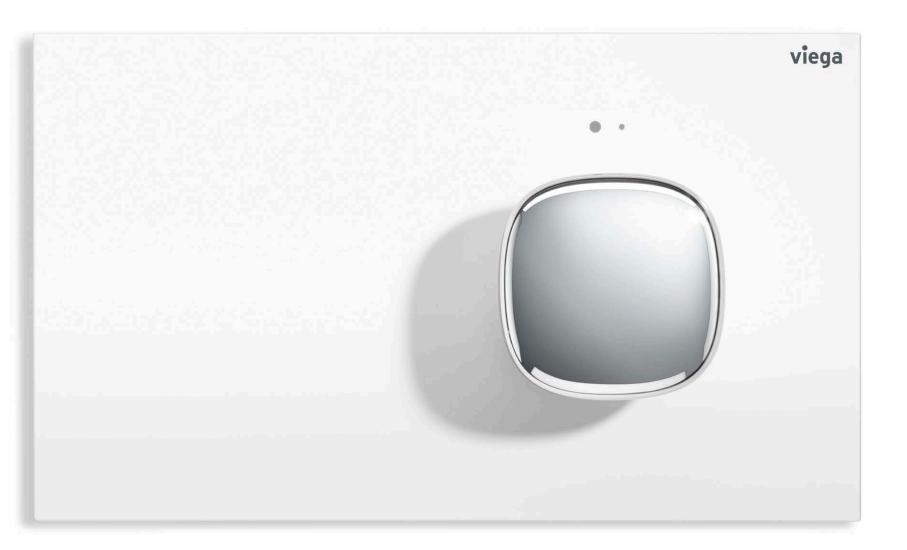

### A REAL HIGHLIGHT.

The Visign for More 202 turns the WC flush round. Well, to be exact: It turns the usual press operation into a rotation. The organic design with LED illumination invites you to try it out – and even tempts you not to let go. The prominent, rotating knob represents a bold antithesis to today's dominant flat designs – and underlines this with tile-level installation if desired. The electronically actuated flush goes ideally with organic architecture and patchwork bathrooms in retro-styled room themes. The colour scheme also leaves no wishes unfulfilled: The individual paintwork is available in many different special colours.