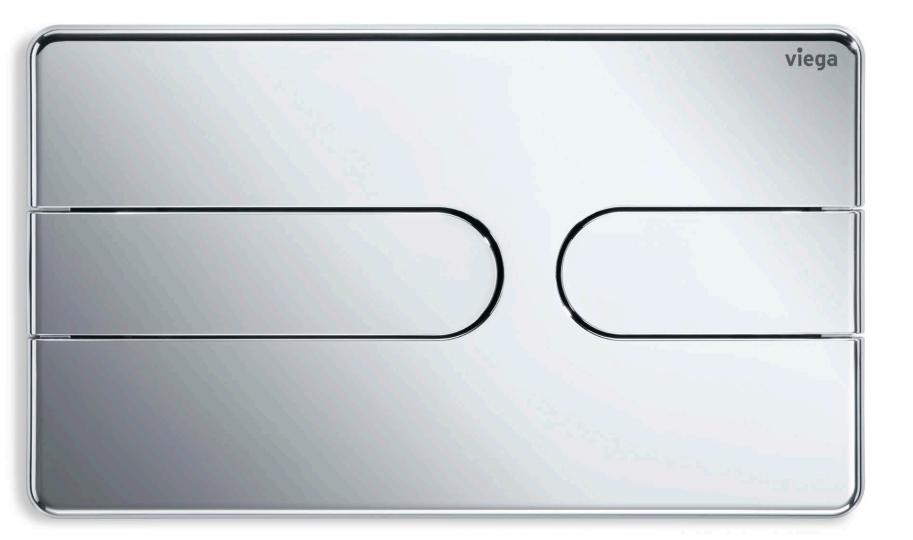

### Visign for More 201

### A LIKING FOR LUXURY.

Distinctive design, lasered from a single piece of metal: This is the new, electronically operable Visign for More 201 flush plate - made of brushed stainless steel. The extremely thin plate fits any high-quality wall furnishing, optionally at tile level or with an LED frame. The plate protrudes slightly towards the user, while the buttons incline further forwards. This lends the plate a clear-cut visual and haptic accent.