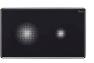

### TOUCH THE FUTURE.

Always hygienic, perfectly smooth, easy to clean and with electronic actuation. Install the future in today's bathroom: The new Visign for More 205 sensitive provides for touchless flushing convenience at its best. The chrome frame with the black glass element is a symphony of effortlessness and brilliance. To actuate the flush, just hold your hand close to the function you want. This is indicated by means of a grid of illuminated points when you approach to within 3 metres.

That means you benefit from maximum flushing convenience, while also distancing yourself from germs and bacteria.

Black glass