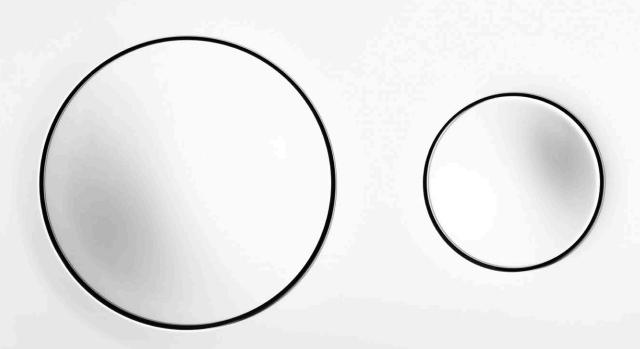

### TOUCH THE FUTURE.

Always hygienic, perfectly smooth, easy to clean and with electronic actuation. Install the future in today's bathroom: The new Visign for More 205 sensitive provides for touchless flushing convenience at its best. The chrome frame with the black glass element is a symphony of effortlessness and brilliance. To actuate the flush, just hold your hand close to the function you want. This is indicated by means of a grid of illuminated points when you approach to within 3 metres.

That means you benefit from maximum flushing convenience, while also distancing yourself from germs and bacteria.

Black glass