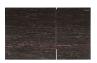

### BACK TO NATURE.

Wood is natural, wood is warm, wood exudes quality of life. Not only through its appealing appearance and haptic properties, but also through its positive effects on the room's ambience.

With the Visign for More 200 flush plate made of stained oak you can achieve a perfect counterpart to wood-accented walls. The two flush plate sections have a matching grain, and each flush plate is genuinely unique.

Stained oak

Black glass

White glass

Metallic anthracite matt

Metallic copper-gold matt

Gold-plated metal on request

Metallic and special colours on request