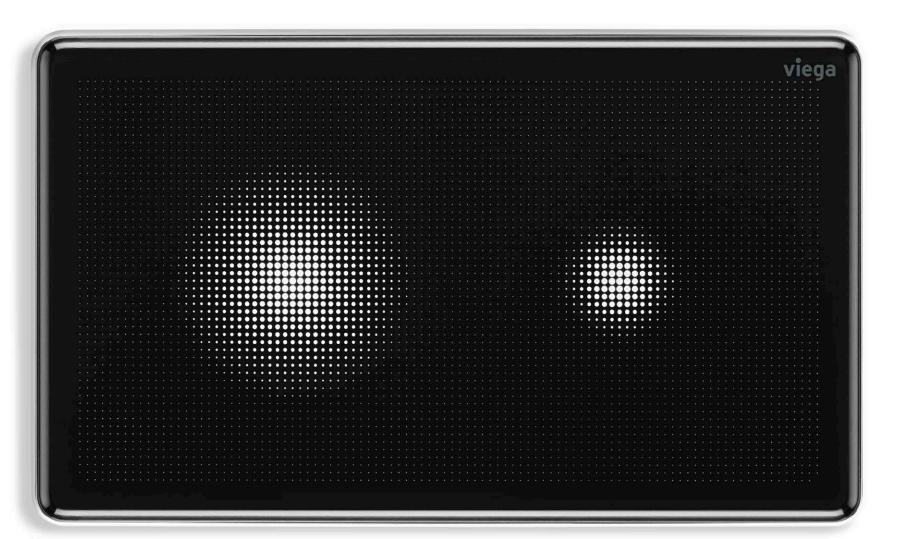

### TOUCH THE FUTURE.

Always hygienic, perfectly smooth, easy to clean and with electronic actuation. Install the future in today's bathroom: The new Visign for More 205 sensitive provides for touchless flushing convenience at its best. The chrome frame with the black glass element is a symphony of effortlessness and brilliance. To actuate the flush, just hold your hand close to the function you want. This is indicated by means of a grid of illuminated points when you approach to within 3 metres.

That means you benefit from maximum flushing convenience, while also distancing yourself from germs and bacteria.

Black glass