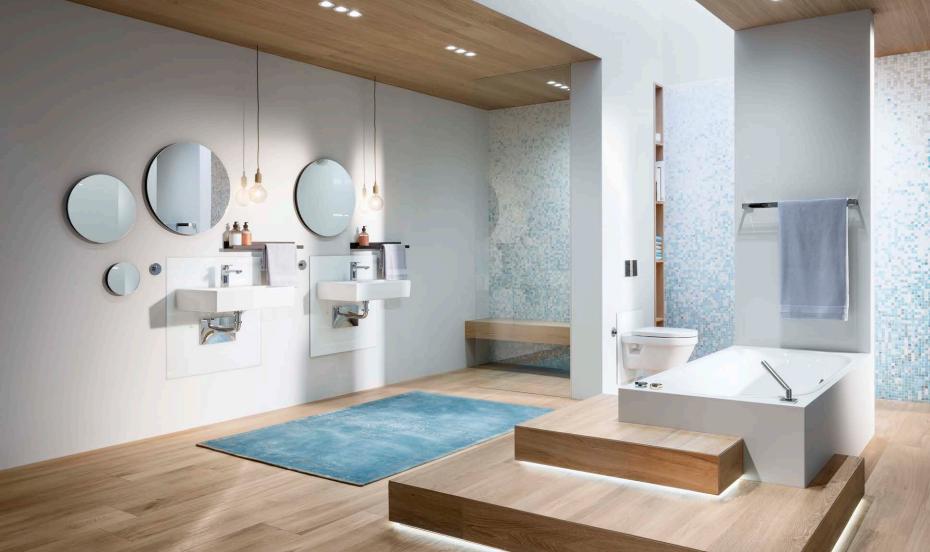

# FROM THE DESIGN METROPOLIS STRAIGHT INTO YOUR BATHROOM.

New bathroom trends arise from living trends. That is why we look to the creative hotspots of the world to get inspiration when developing our flush plates. For that is the only way to obtain the perfect fusion of timeless design classics and fashionable must-haves.

From low-key trends such as the Nordic style featuring tone-in-tone designs to an exuberant-glamorous style that makes the best of sharp contrasts. Or perhaps rather back to nature, with warm colours and mellow materials? Never mind which trend you choose – the Visign flush plates will suit your needs perfectly.