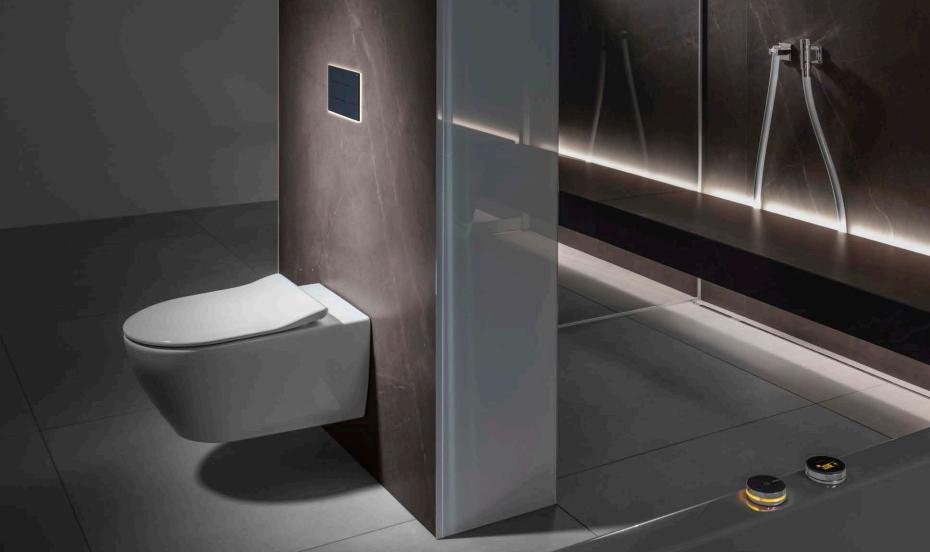

#### Trend bathroom 2: Uncomplicated reduced

Where things come together that belong together: With Viega Visign, you can design your bathroom with all generations in mind and so that it can be modified at any time – through timeless design and quality that spans the generations.

# UNCOMPLICATED REDUCED.

Life means change. So it's a good thing if your bathroom can adapt to the needs of all the residents: with height-adjustable WCs and washbasins that respond to both the tall and the short. With a timeless appearance that won't look like yesterday's style tomorrow. And tried-and-tested Viega quality that lasts for generations.

With Visign flush plates you can introduce modern flushing convenience to multigeneration bathrooms – while catering for the whole range of different tastes.