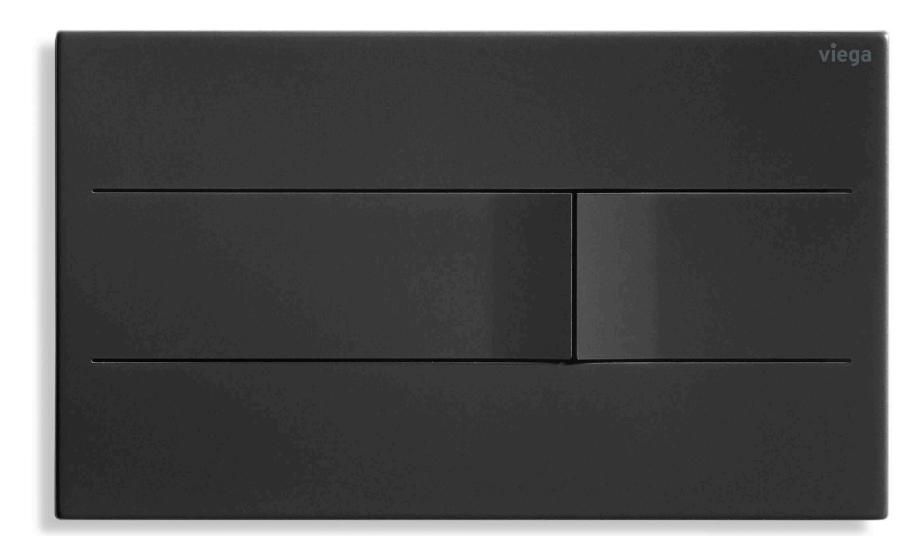

### Visign for More 200

### Visign for More 201

### A LIKING FOR LUXURY.

Distinctive design, lasered from a single piece of metal: This is the new, electronically operable Visign for More 201 flush plate - made of brushed stainless steel. The extremely thin plate fits any high-quality wall furnishing, optionally at tile level or with an LED frame. The plate protrudes slightly towards the user, while the buttons incline further forwards. This lends the plate a clear-cut visual and haptic accent.