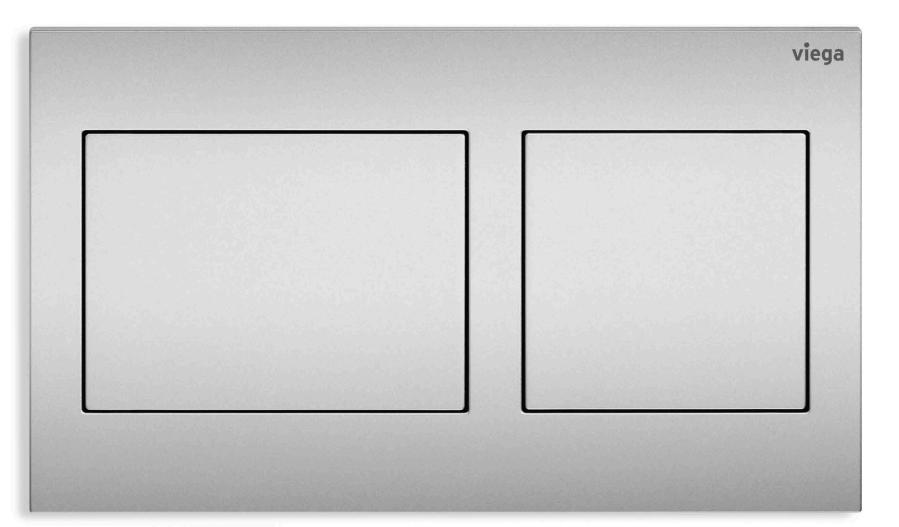

## ROUNDED OFF.

Good design and balanced contrasts are inseparable. Which is why this classic of design plays with round flush buttons set in a rectangular geometry. The button for the main flush is slightly convex, while the button for the small volume is concave. Because that has proved so popular with our customers, we have gone even further to improve the attractiveness of the flush plate, with sharper contours, a better haptic experience and modified technology. The very slim plate has a construction depth of only 8 mm, so it can be integrated into any wall design at tile level by means of an installation frame if desired. Discover a timeless classic in a new look.

Alpine white plastic

**Chrome-plated plastic** 

**Chrome-matt plastic** 

Black matt plastic