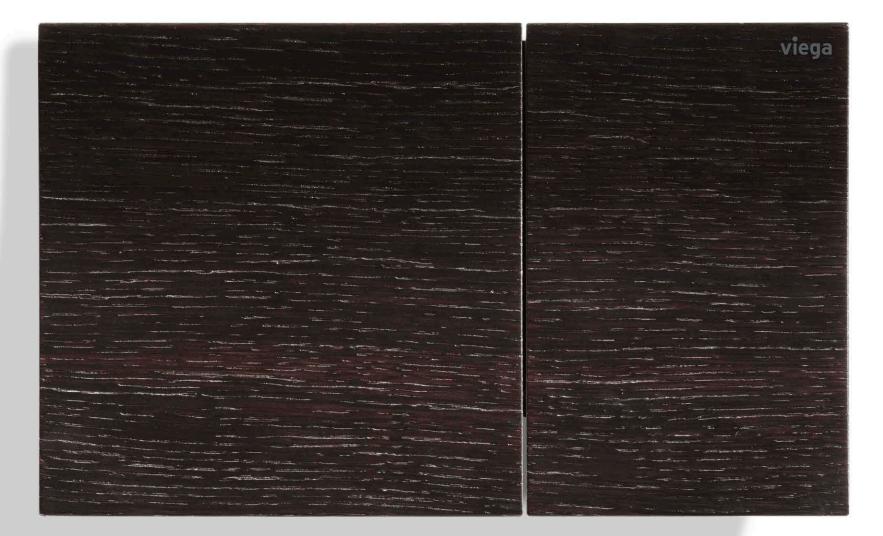

### BACK TO NATURE.

Wood is natural, wood is warm, wood exudes quality of life. Not only through its appealing appearance and haptic properties, but also through its positive effects on the room's ambience.

With the Visign for More 200 flush plate made of stained oak you can achieve a perfect counterpart to wood-accented walls. The two flush plate sections have a matching grain, and each flush plate is genuinely unique.

Stained oak

Black glass

White glass

Metallic anthracite matt

Metallic copper-gold matt

Gold-plated metal on request

Metallic and special colours on request