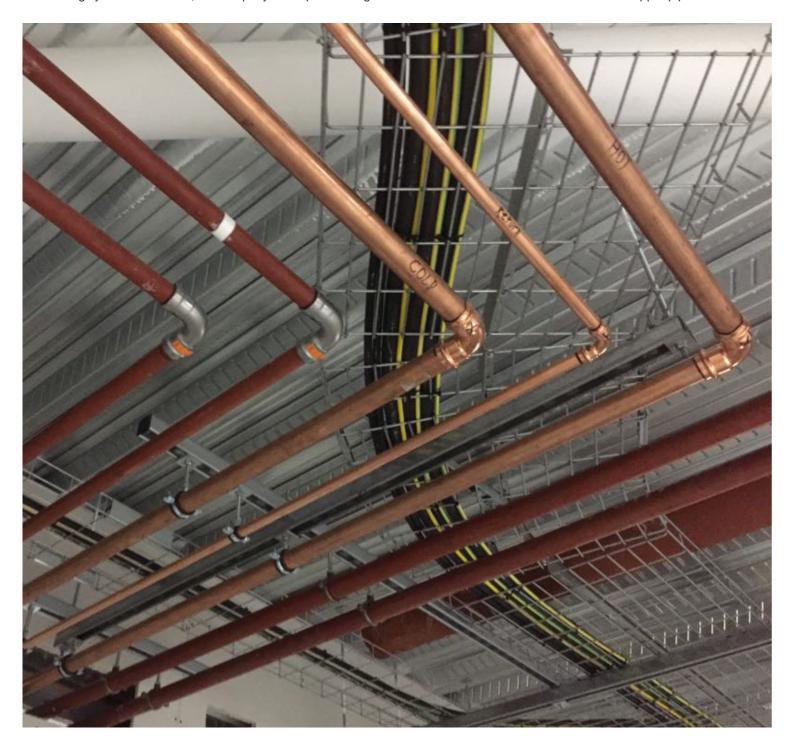

Copper was the material of choice for the hot and cold water pipework, selected from Viega's Profipress range.

The high quality German engineered press connections provided significant advantages in terms of durability and consistency of the connection as well as speed of installation. The installation took place during a major development phase at the hospital, which provided New Cross with a range of upgraded facilities.

An important requirement on the project was the use of thick walled steel tube for the heating system. The additional durability and longevity of heavy-weight tubing was considered vital by the hospital board. Press connection technology was the preferred method due to the benefits in terms of speed of install and the reliability of the connection. Viega was able to provide M&E contractor Interserve with a wide range of high quality solutions from a single source of supply.