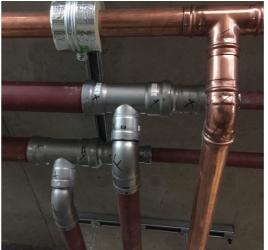

Copper was the material of choice for the hot and cold water pipework, selected from Viega's Profipress range.

The high quality German engineered press connections provided significant advantages in terms of durability and consistency of the connection as well as speed of installation. The installation took place during a major development phase at the hospital, which provided New Cross with a range of upgraded facilities.

An important requirement on the project was the use of thick walled steel tube for the heating system. The additional durability and longevity of heavy-weight tubing was considered vital by the hospital board. Press connection technology was the preferred method due to the benefits in terms of speed of install and the reliability of the connection. Viega was able to provide M&E contractor Interserve with a wide range of high quality solutions from a single source of supply.