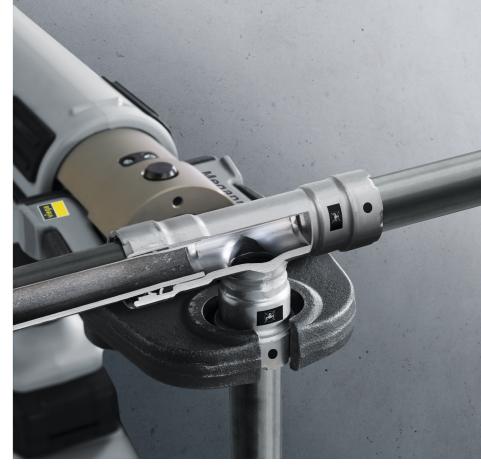

The Viega Megapress system is unique and provides an effective method for connecting thick walled steel tubing. Without the need to use heavy threading equipment and lubricating oils it provides a safer and cleaner approach.